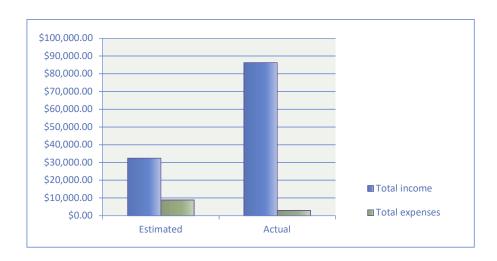

| Actual<br>750           | Raffle Tickets \$5.00                                | \$28,000.00  Estimated  \$750.00  \$100.00 |                                             |

## **Salem Police Foundation K-9 Retirement Care and Replacement Campaign**

### > Profit - Loss Summary

|                        | Estimated   | Actual      |
|------------------------|-------------|-------------|
| Total income           | \$32,450.00 | \$86,300.00 |
| Total expenses         | \$8,850.00  | \$2,989.50  |
| Total profit (or loss) | \$23,600.00 | \$83,310.50 |